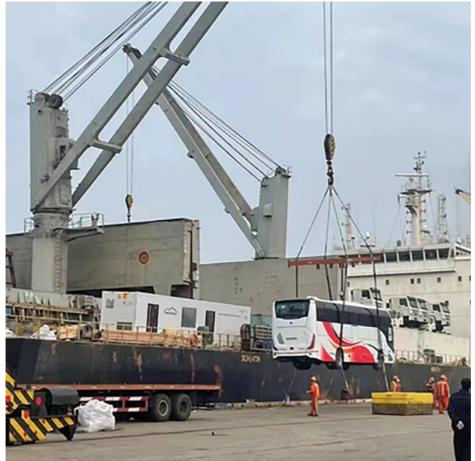

#### **OOG SHIPPING**

Including Frame container shipping, open top container shipping, about this kind of service, The size and photo of the commodity

should be offered by shipper, then we can work out the minimized cost and totally safe scheme within 2 hours. About this kind of

containers, we must pay attention on the commodity fasten and bundles.

OOG Shipping from China Expert to Worldwide.

OOG shipping is the short of out of gauge shipping, include the frame container shipping, open top container shipping, flat container shipping and so on. Open top container mainly transport the over-height commodities or it is not easy to stuff or discharge conventional container, such as large machinery, large equipment, metal pipes, glass and other commodities. Flat containers(Frame containers)mainly transport the over-width /over-height/overweight commodities. Such as perto equipment, boiler, steel, truck, and so on.

#### **BBK SHIPPING**

It is suitable for all over-length, over-width and over-height commodity, it use 2 or more flat rack containers as bed. Such as engineering machinery, petrol equipment, mining equipment, truck and so on.

BBK shipping is one of our company highlights business, that is combined number of flat containers into a pallet then put the commodities on it. Under normal circumstances, if the size of the goods is too large (width and height is more than 4M, the length is more than 12M) to block the hanging point, or the weight (container weight plus cargo weight is more than 50T) beyond the pier gantry crane range is too dangerous, that we can choose BBK shipping. For the oversize and overweight commodities. There is two