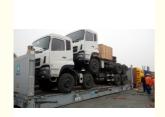

#### **BBK SHIPPING**

It is suitable for all over-length, over-width and over-height commodity, it use 2 or more flat rack containers as bed. Such as engineering machinery, petrol equipment, mining equipment, truck and so on.

BBK shipping is one of our company highlights business, that is combined number of flat containers into a pallet then put the commodities on it. Under normal circumstances, if the size of the goods is too large (width and height is more than 4M, the length is more than 12M) to block the hanging point, or the weight (container weight plus cargo weight is more than 50T) beyond the pier gantry crane range is too dangerous, that we can choose BBK shipping. For the oversize and overweight commodities. There is two