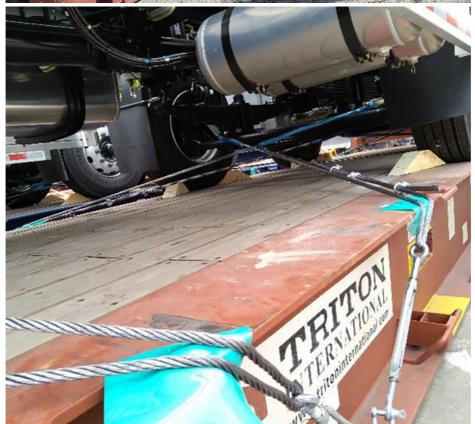

containers, we must pay attention on the commodity fasten and bundles.

OOG Shipping from China Expert to Worldwide.

OOG shipping is the short of out of gauge shipping, include the frame container shipping, open top container shipping, flat container shipping and so on. Open top container mainly transport the over-height commodities or it is not easy to stuff or discharge conventional container, such as large machinery, large equipment, metal pipes, glass and other commodities. Flat containers(Frame containers)mainly transport the over-width /over-height/overweight commodities. Such as perto equipment, boiler, steel, truck, and so on.

BBK shipping is one of our company highlights business, that is combined number of flat containers into a pallet then put the commodities on it. Under normal circumstances, if the size of the goods is too large (width and height is more than 4M, the length is more than 12M) to block the hanging point, or the weight (container weight plus cargo weight is more than 50T) beyond the pier gantry crane range is too dangerous, that we can choose BBK shipping. For the oversize and overweight commodities. There is two