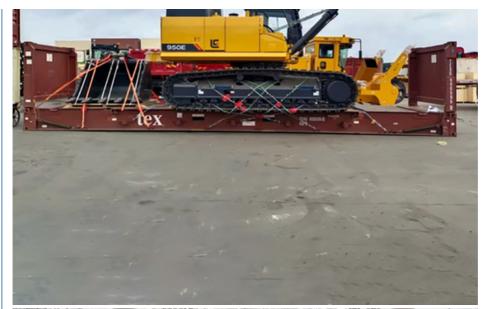

containers, we must pay attention on the commodity fasten and bundles.

OOG Shipping from China Expert to Worldwide.

OOG shipping is the short of out of gauge shipping, include the frame container shipping, open top container shipping, flat container shipping and so on. Open top container mainly transport the over-height commodities or it is not easy to stuff or discharge conventional container, such as large machinery, large equipment, metal pipes, glass and other commodities. Flat containers(Frame containers)mainly transport the over-width /over-height/overweight commodities. Such as perto equipment, boiler, steel, truck, and so on.

#### **BBK SHIPPING**

It is suitable for all over-length, over-width and over-height commodity, it use 2 or more flat rack containers as bed. Such as engineering machinery, petrol equipment, mining equipment, truck and so on.

BBK shipping is one of our company highlights business, that is combined number of flat containers into a pallet then put the commodities on it. Under normal circumstances, if the size of the goods is too large (width and height is more than 4M, the length is more than 12M) to block the hanging point, or the weight (container weight plus cargo weight is more than 50T) beyond the pier gantry crane range is too dangerous, that we can choose BBK shipping. For the oversize and overweight commodities. There is two