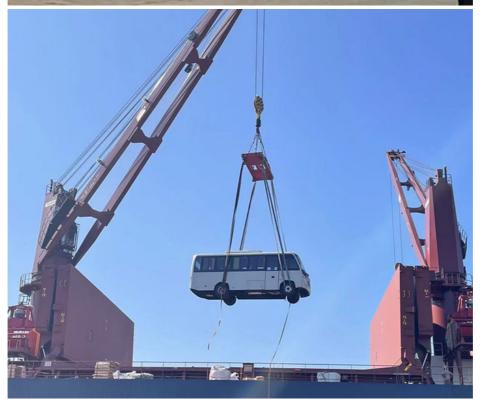

#### **OOG SHIPPING**

Including Frame container shipping, open top container shipping, about this kind of service, The size and photo of the commodity

should be offered by shipper, then we can work out the minimized cost and totally safe scheme within 2 hours. About this kind of

containers, we must pay attention on the commodity fasten and bundles.

OOG Shipping from China Expert to Worldwide.

OOG shipping is the short of out of gauge shipping, include the frame container shipping, open top container shipping, flat container shipping and so on. Open top container mainly transport the over-height commodities or it is not easy to stuff or discharge conventional container, such as large machinery, large equipment, metal pipes, glass and other commodities. Flat containers(Frame containers)mainly transport the over-width /over-height/overweight commodities. Such as perto equipment, boiler, steel, truck, and so on.

#### **BBK SHIPPING**

It is suitable for all over-length, over-width and over-height commodity, it use 2 or more flat rack containers as bed. Such as engineering machinery, petrol equipment, mining equipment, truck and so on.

BBK shipping is one of our company highlights business, that is combined number of flat containers into a pallet then put the commodities on it. Under normal circumstances, if the size of the goods is too large (width and height is more than 4M, the length is more than 12M) to block the hanging point, or the weight (container weight plus cargo weight is more than 50T) beyond the pier gantry crane range is too dangerous, that we can choose BBK shipping. For the oversize and overweight commodities. There is two