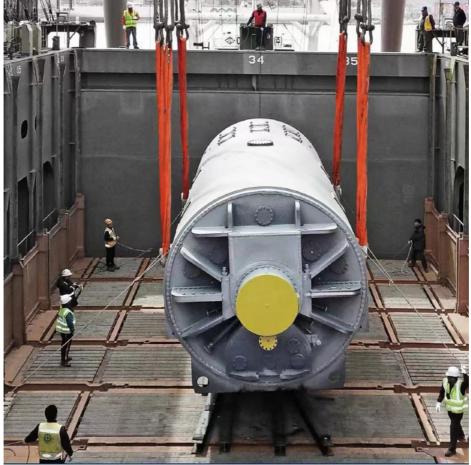

#### **OOG SHIPPING**

Including Frame container shipping, open top container shipping, about this kind of service, The size and photo of the commodity

should be offered by shipper, then we can work out the minimized cost and totally safe scheme within 2 hours. About this kind of

containers, we must pay attention on the commodity fasten and bundles.

OOG Shipping from China Expert to Worldwide.

OOG shipping is the short of out of gauge shipping, include the frame container shipping, open top container shipping, flat container shipping and so on. Open top container mainly transport the over-height commodities or it is not easy to stuff or discharge conventional container, such as large machinery, large equipment, metal pipes, glass and other commodities. Flat containers(Frame containers)mainly transport the over-width /over-height/overweight commodities. Such as perto equipment, boiler, steel, truck, and so on.