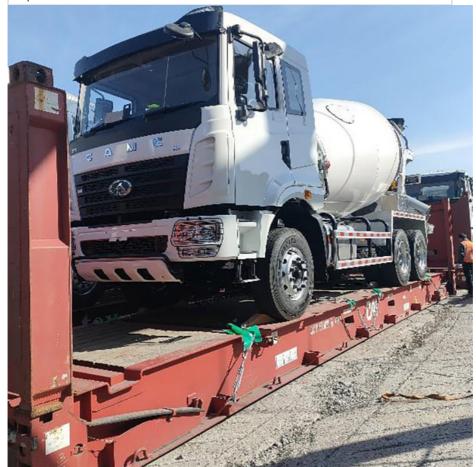

containers, we must pay attention on the commodity fasten and bundles.

OOG Shipping from China Expert to Worldwide.

OOG shipping is the short of out of gauge shipping, include the frame container shipping, open top container shipping, flat container shipping and so on. Open top container mainly transport the over-height commodities or it is not easy to stuff or discharge conventional container, such as large machinery, large equipment, metal pipes, glass and other commodities. Flat containers(Frame containers)mainly transport the over-width /over-height/overweight commodities. Such as perto equipment, boiler, steel, truck, and so on.

#### **BBK SHIPPING**

It is suitable for all over-length, over-width and over-height commodity, it use 2 or more flat rack containers as bed. Such as engineering machinery, petrol equipment, mining equipment, truck and so on.

BBK shipping is one of our company highlights business, that is combined number of flat containers into a pallet then put the commodities on it. Under normal circumstances, if the size of the goods is too large (width and height is more than 4M, the length is more than 12M) to block the hanging point, or the weight (container weight plus cargo weight is more than 50T) beyond the pier gantry crane range is too dangerous, that we can choose BBK shipping. For the oversize and overweight commodities. There is two