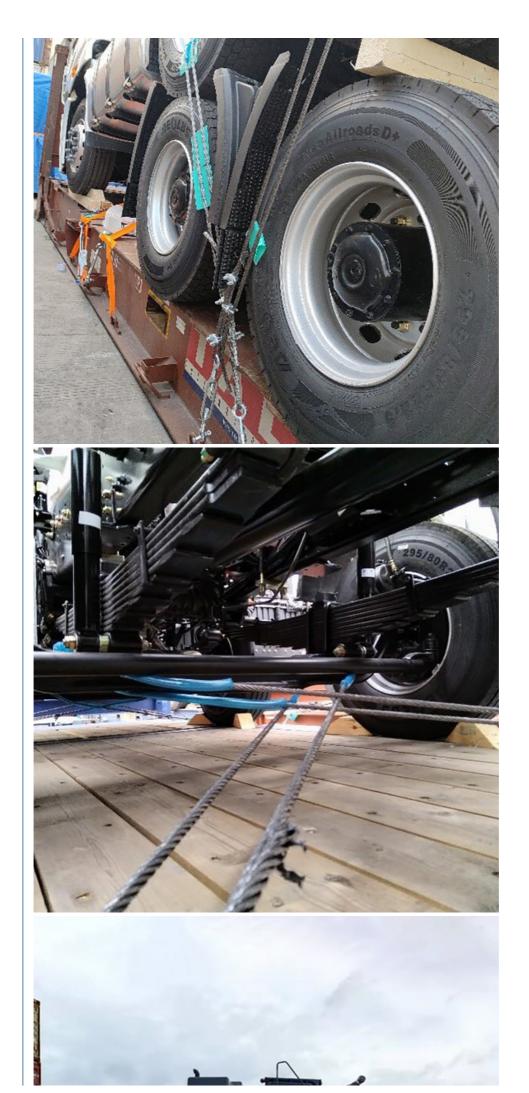

containers, we must pay attention on the commodity fasten and bundles.

OOG Shipping from China Expert to Worldwide.

OOG shipping is the short of out of gauge shipping, include the frame container shipping, open top container shipping, flat container shipping and so on. Open top container mainly transport the over-height commodities or it is not easy to stuff or discharge conventional container, such as large machinery, large equipment, metal pipes, glass and other commodities. Flat containers(Frame containers)mainly transport the over-width /over-height/overweight commodities. Such as perto equipment, boiler, steel, truck, and so on.

BBK shipping is one of our company highlights business, that is combined number of flat containers into a pallet then put the commodities on it. Under normal circumstances, if the size of the goods is too large (width and height is more than 4M, the length is more than 12M) to block the hanging point, or the weight (container weight plus cargo weight is more than 50T) beyond the pier gantry crane range is too dangerous, that we can choose BBK shipping. For the oversize and overweight commodities. There is two