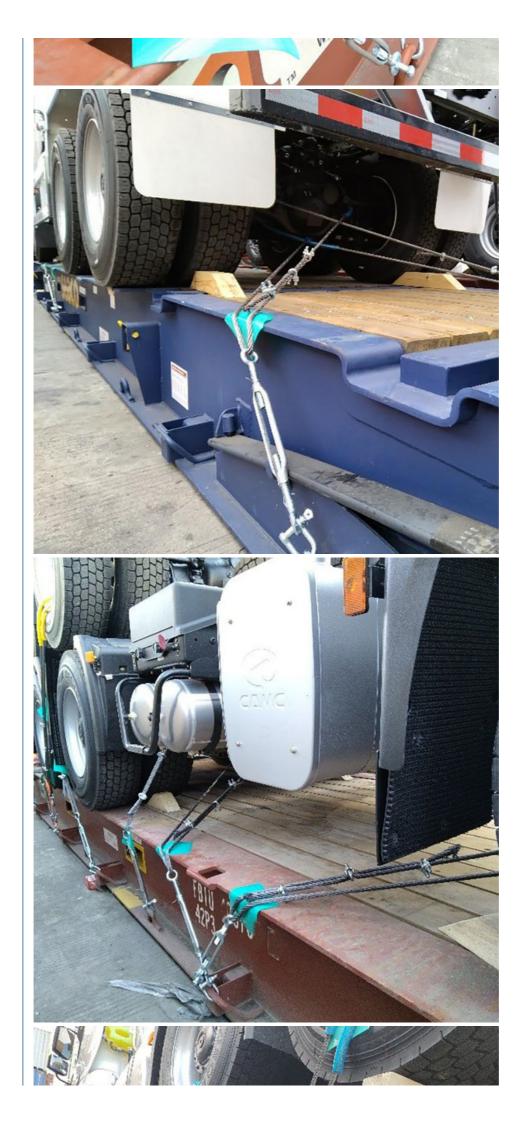

containers, we must pay attention on the commodity fasten and bundles.

OOG Shipping from China Expert to Worldwide.

OOG shipping is the short of out of gauge shipping, include the frame container shipping, open top container shipping, flat container shipping and so on. Open top container mainly transport the over-height commodities or it is not easy to stuff or discharge conventional container, such as large machinery, large equipment, metal pipes, glass and other commodities. Flat containers(Frame containers)mainly transport the over-width /over-height/overweight commodities. Such as perto equipment, boiler, steel, truck, and so on.

BBK shipping is one of our company highlights business, that is combined number of flat containers into a pallet then put the commodities on it. Under normal circumstances, if the size of the goods is too large (width and height is more than 4M, the length is more than 12M) to block the hanging point, or the weight (container weight plus cargo weight is more than 50T) beyond the pier gantry crane range is too dangerous, that we can choose BBK shipping. For the oversize and overweight commodities. There is two