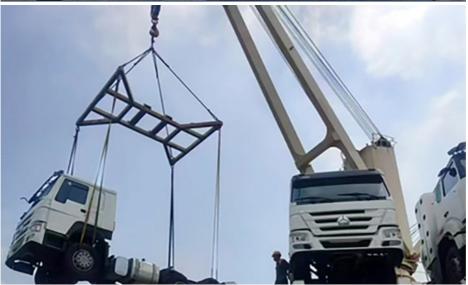

#### **BBK SHIPPING**

It is suitable for all over-length, over-width and over-height commodity, it use 2 or more flat rack containers as bed. Such as engineering machinery, petrol equipment, mining equipment, truck and so on.

BBK shipping is one of our company highlights business, that is combined number of flat containers into a pallet then put the commodities on it. Under normal circumstances, if the size of the goods is too large (width and height is more than 4M, the length is more than 12M) to block the hanging point, or the weight (container weight plus cargo weight is more than 50T) beyond the pier gantry crane range is too dangerous, that we can choose BBK shipping. For the oversize and overweight commodities. There is two