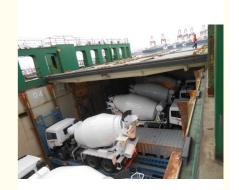

containers, we must pay attention on the commodity fasten and bundles.

OOG Shipping from China Expert to Worldwide.

OOG shipping is the short of out of gauge shipping, include the frame container shipping, open top container shipping, flat container shipping and so on. Open top container mainly transport the over-height commodities or it is not easy to stuff or discharge conventional container, such as large machinery, large equipment, metal pipes, glass and other commodities. Flat containers(Frame containers)mainly transport the over-width /over-height/overweight commodities. Such as perto equipment, boiler, steel, truck, and so on.

#### **BBK SHIPPING**

It is suitable for all over-length, over-width and over-height commodity, it use 2 or more flat rack containers as bed. Such as engineering machinery, petrol equipment, mining equipment, truck and so on.

BBK shipping is one of our company highlights business, that is combined number of flat containers into a pallet then put the commodities on it. Under normal circumstances, if the size of the goods is too large (width and height is more than 4M, the length is more than 12M) to block the hanging point, or the weight (container weight plus cargo weight is more than 50T) beyond the pier gantry crane range is too dangerous, that we can choose BBK shipping. For the oversize and overweight commodities. There is two