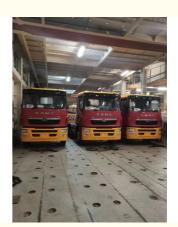

#### **BBK SHIPPING**

It is suitable for all over-length, over-width and over-height commodity, it use 2 or more flat rack containers as bed. Such as engineering machinery, petrol equipment, mining equipment, truck and so on.

BBK shipping is one of our company highlights business, that is combined number of flat containers into a pallet then put the commodities on it. Under normal circumstances, if the size of the goods is too large (width and height is more than 4M, the length is more than 12M) to block the hanging point, or the weight (container weight plus cargo weight is more than 50T) beyond the pier gantry crane range is too dangerous, that we can choose BBK shipping. For the oversize and overweight commodities. There is two