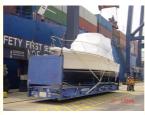

#### **OOG SHIPPING**

Including Frame container shipping, open top container shipping, about this kind of service, The size and photo of the commodity

should be offered by shipper, then we can work out the minimized cost and totally safe scheme within 2 hours. About this kind of

containers, we must pay attention on the commodity fasten and bundles.

OOG Shipping from China Expert to Worldwide.

OOG shipping is the short of out of gauge shipping, include the frame container shipping, open top container shipping, flat container shipping and so on. Open top container mainly transport the over-height commodities or it is not easy to stuff or discharge conventional container, such as large machinery, large equipment, metal pipes, glass and other commodities. Flat containers(Frame containers)mainly transport the over-width /over-height/overweight commodities. Such as perto equipment, boiler, steel, truck, and so on.